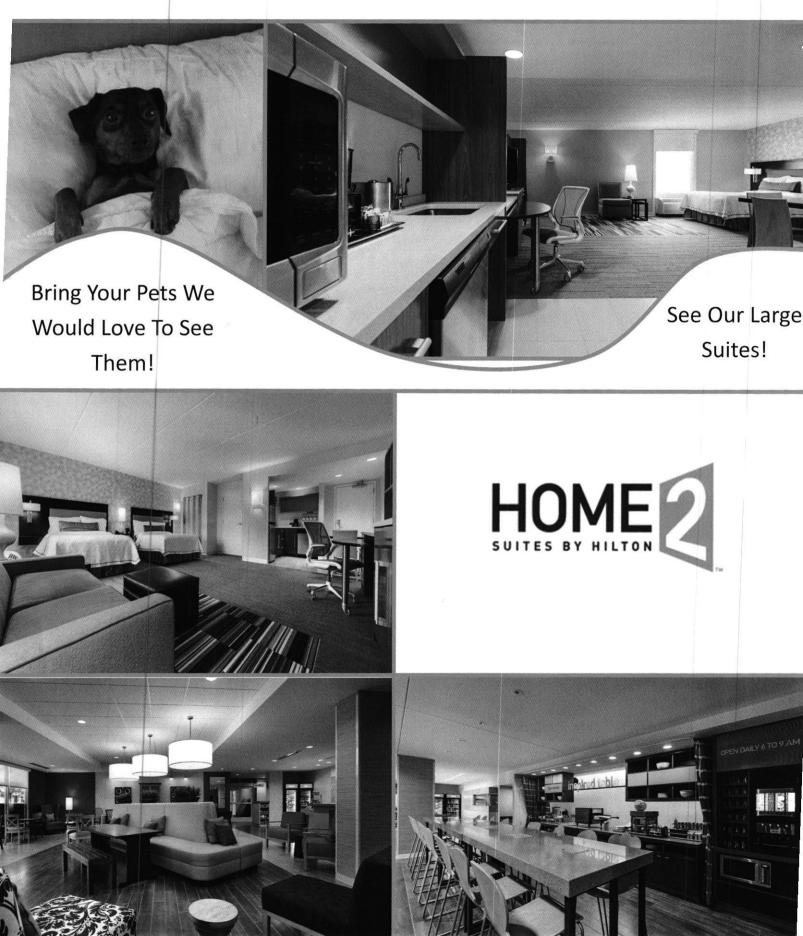

## Hotel Amenities & Facilities:

- <u>Studio Suite With Full Kitchen</u>: The overall design of the suite is relaxed and casual, and designed with a streamline approach to storage and function with hip and stylish innovations.
- <u>Media/Working Zone</u>: Features a full size sofa/sleeper, 42 inch flat screen TV, moveable furniture, and alarm clock.
- <u>The Oasis</u>: An expanded community multi-functional space for social gatherings, individual work, and meeting zones.
- <u>Home2 Market</u>: Open 24-7 for guests to purchase food, drinks, and other essentials
- <u>"Inspired" Breakfast</u>: Complimentary breakfast offerings made from 100% natural ingredients, including artisan breakfast sandwiches and countless combinations of other hearty and healthy choices
- Spin2 Cycle: An integrated fitness room and laundry room
- <u>Business Zone</u>: Offers guests complementary wireless high speed internet access, dual workstations, and wireless printing.